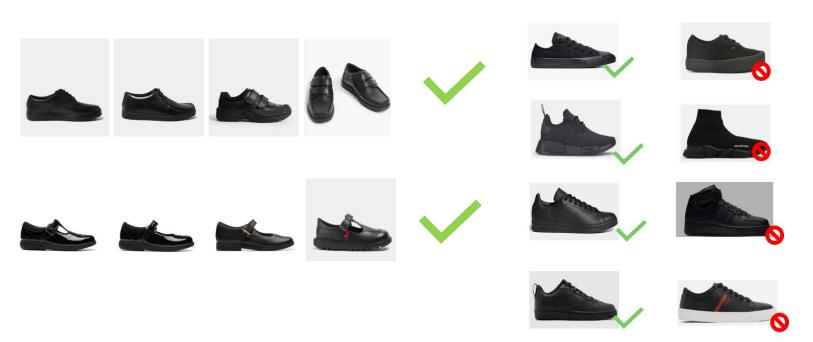

#### GEMS FirstPoint School Uniform Expectations 2024-2025 Footwear Update

# GEMS FirstPoint School Uniform Expectations 2024-2025 Nursery, Foundation Stage, Key Stage 1 and Key Stage 2

|                         | Nursery and FS                              | KS1 (Year 1-2)                                  | KS2 (Year 3-6)                          |
|-------------------------|---------------------------------------------|-------------------------------------------------|-----------------------------------------|
|                         | Tied back and off the face                  | Tied back and off the face Discreet             | Tied back and off the face Discreet     |
|                         |                                             |                                                 | black, white or dark/light blue hair    |
| Hair                    |                                             |                                                 | accessories All hair must be of natural |
| nan                     | be of natural colour. No extreme            |                                                 | colour. No extreme hairstyles/cuts/hair |
|                         | hairstyles/cuts/hair sculpture              | hairstyles/cuts/hair sculpture                  | sculpture                               |
|                         | The only permitted jewellery                | The only permitted jewellery                    | The only permitted jewellery            |
|                         | items are:                                  |                                                 | items are:                              |
|                         | One very small stud earring in              |                                                 | A wristwatch                            |
|                         | each ear ( <i>removed for P.E</i> –         |                                                 | One very small stud earring in each     |
| Jewellery               | students must be able to                    |                                                 | ear (removed for P.E – students         |
|                         | remove the earrings                         |                                                 | must be able to remove the              |
|                         | themselves).No temporary tattoos            |                                                 | earrings themselves).                   |
|                         | or body art, other than for religious       |                                                 | No other piercing is permitted          |
|                         | reasons                                     |                                                 | No temporary tattoos or body art,       |
|                         |                                             |                                                 | other than for religious reasons        |
| Make Up                 | No make-up, false nails or nail             | •                                               | No make-up, false nails or nail varnish |
| -                       | varnish<br>Light blue polo t-shirt with FPS | varnish<br>Navy blue polo t-shirt with FPS logo | Navy blue polo t-shirt with FPS logo    |
| Polo Shirts             | logo                                        | 1 vavy blue polo t-stillt with FPS 1090         | ivavy blue polo t-stillt with FPS 1090  |
|                         |                                             | FirstPoint navy pullover, cardigan or           | FirstPoint navy pullover, cardigan or   |
| Pullover/ Jacket        |                                             |                                                 | iacket                                  |
| Fullovel / Jacket       | or jacket                                   | Jacket                                          | Jacket                                  |
|                         | All-black low footwear, either              | All-black low footwear, either shoes or         | All-black low footwear, either shoes or |
|                         | shoes or trainers.                          |                                                 | trainers.                               |
| Shoes                   | No hi-tops, platform or coloured            |                                                 | No hi-tops, platforms or coloured       |
|                         | markings on the shoes                       |                                                 | markings on the shoes                   |
| <b>Trousers/ Shorts</b> | FirstPoint uniform fabric                   | FirstPoint uniform fabric                       | FirstPoint uniform fabric               |
| Chint / Chart           | FirstDoint uniform fabria                   | FirstDoint uniform to heig                      | FirstDaint uniform fabria               |
| Skirt/ Skort            | FirstPoint uniform fabric                   | FirstPoint uniform fabric                       | FirstPoint uniform fabric               |
| Drees                   | School dress No leggings                    | School dress                                    | School dress                            |
| Dress                   |                                             |                                                 | No leggings                             |
|                         |                                             |                                                 | Boys: plain navy or black               |
| Socks                   |                                             | Girls: plain navy or white                      | Girls: plain navy or white              |
|                         | policy in the FS department                 |                                                 |                                         |
|                         |                                             |                                                 | Head coverings – plain black, white or  |
| Religious               | N/A                                         |                                                 | navy                                    |
| Coverings               |                                             |                                                 | Arm coverings – plain, matching the     |
| coreningo               |                                             |                                                 | school shirt                            |
| Сар                     | School house colour or navy cap,            | School house colour or navy cap, or             | School house colour or navy cap, or     |
|                         |                                             |                                                 | school navy bucket hat (all with FPS    |
|                         | FPS logo)                                   |                                                 | logo)                                   |
| Bag                     | School bag: house colour                    |                                                 | School bag: house colour                |
| -                       | (No wheeled bags)                           |                                                 | No wheeled bags                         |
|                         | PE                                          | PE                                              | PE                                      |
|                         | FirstPoint PE shirt                         |                                                 | FirstPoint PE shirt                     |
|                         | FirstPoint PE shorts                        |                                                 | FirstPoint PE shorts                    |
|                         | White socks                                 |                                                 | White socks                             |
|                         | White or black trainers                     |                                                 | White or black trainers                 |
|                         | Swimming                                    |                                                 | Swimming                                |
| PE/ Swimming            |                                             |                                                 | Girls: house colour swimsuit and        |
|                         | silicon cap                                 |                                                 | silicon cap                             |
|                         |                                             |                                                 | Boys: house colour swimming trunks      |
|                         | trunks and silicon cap                      |                                                 | and silicon cap                         |
|                         |                                             |                                                 | All: goggles, towel and flip-flops or   |
|                         | sandals                                     |                                                 | sandals                                 |
|                         |                                             | No jewellery allowed in any lesson,             |                                         |
|                         | lesson, including piercings                 | including piercings                             | including piercings                     |