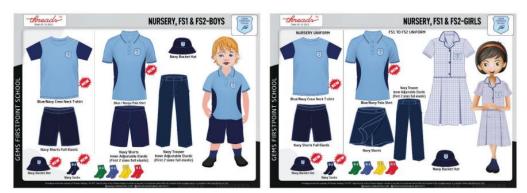

#### Nursery, FS1 and FS2

- Light Blue Polo Shirt with FPS logo (Boys and Girls)
- FPS summer dress (Girls)
- Navy socks (with grips on the bottom)
- Bucket hat is optional instead of the FPS cap

Year 1 - Year 6