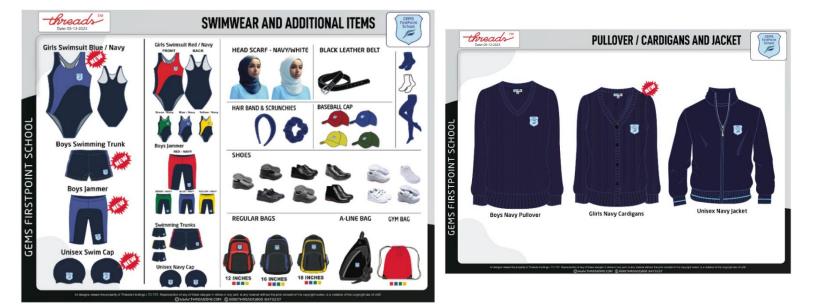

# GEMS FirstPoint School Uniform Expectations 2024-2025 PE Kit and Jumper / Jacket Threads Visuals

# GEMS FirstPoint School Uniform Expectations 2024-2025 Nursery, Foundation Stage, Key Stage 1 and Key Stage 2

|                         | Nursery and FS                              | KS1 (Year 1-2)                                  | KS2 (Year 3-6)                          |
|-------------------------|---------------------------------------------|-------------------------------------------------|-----------------------------------------|
|                         | Tied back and off the face                  | Tied back and off the face Discreet             | Tied back and off the face Discreet     |
|                         |                                             |                                                 | black, white or dark/light blue hair    |
| Hair                    |                                             |                                                 | accessories All hair must be of natural |
| nan                     | be of natural colour. No extreme            |                                                 | colour. No extreme hairstyles/cuts/hair |
|                         | hairstyles/cuts/hair sculpture              | hairstyles/cuts/hair sculpture                  | sculpture                               |
|                         | The only permitted jewellery                | The only permitted jewellery                    | The only permitted jewellery            |
|                         | items are:                                  |                                                 | items are:                              |
|                         | One very small stud earring in              |                                                 | A wristwatch                            |
|                         | each ear ( <i>removed for P.E</i> –         |                                                 | One very small stud earring in each     |
| Jewellery               | students must be able to                    |                                                 | ear (removed for P.E – students         |
|                         | remove the earrings                         |                                                 | must be able to remove the              |
|                         | themselves).No temporary tattoos            |                                                 | earrings themselves).                   |
|                         | or body art, other than for religious       |                                                 | No other piercing is permitted          |
|                         | reasons                                     |                                                 | No temporary tattoos or body art,       |
|                         |                                             |                                                 | other than for religious reasons        |
| Make Up                 | No make-up, false nails or nail             | •                                               | No make-up, false nails or nail varnish |
| -                       | varnish<br>Light blue polo t-shirt with FPS | varnish<br>Navy blue polo t-shirt with FPS logo | Navy blue polo t-shirt with FPS logo    |
| Polo Shirts             | logo                                        | 1 vavy blue polo t-stillt with FPS 1090         | ivavy blue polo t-stillt with FPS 1090  |
|                         |                                             | FirstPoint navy pullover, cardigan or           | FirstPoint navy pullover, cardigan or   |
| Pullover/ Jacket        |                                             |                                                 | iacket                                  |
| Fullovel / Jacket       | or jacket                                   | Jacket                                          | Jacket                                  |
|                         | All-black low footwear, either              | All-black low footwear, either shoes or         | All-black low footwear, either shoes or |
|                         | shoes or trainers.                          |                                                 | trainers.                               |
| Shoes                   | No hi-tops, platform or coloured            |                                                 | No hi-tops, platforms or coloured       |
|                         | markings on the shoes                       |                                                 | markings on the shoes                   |
| <b>Trousers/ Shorts</b> | FirstPoint uniform fabric                   | FirstPoint uniform fabric                       | FirstPoint uniform fabric               |
| Chint / Chart           | FirstDoint uniform fabria                   | FirstDoint uniform to heig                      | FirstDaint uniform fabria               |
| Skirt/ Skort            | FirstPoint uniform fabric                   | FirstPoint uniform fabric                       | FirstPoint uniform fabric               |
| Drees                   | School dress No leggings                    | School dress                                    | School dress                            |
| Dress                   |                                             |                                                 | No leggings                             |
|                         |                                             |                                                 | Boys: plain navy or black               |
| Socks                   |                                             | Girls: plain navy or white                      | Girls: plain navy or white              |
|                         | policy in the FS department                 |                                                 |                                         |
|                         |                                             |                                                 | Head coverings – plain black, white or  |
| Religious               | N/A                                         |                                                 | navy                                    |
| Coverings               |                                             |                                                 | Arm coverings – plain, matching the     |
| coreningo               |                                             |                                                 | school shirt                            |
| Сар                     | School house colour or navy cap,            | School house colour or navy cap, or             | School house colour or navy cap, or     |
|                         |                                             |                                                 | school navy bucket hat (all with FPS    |
|                         | FPS logo)                                   |                                                 | logo)                                   |
| Bag                     | School bag: house colour                    |                                                 | School bag: house colour                |
| -                       | (No wheeled bags)                           |                                                 | No wheeled bags                         |
|                         | PE                                          | PE                                              | PE                                      |
|                         | FirstPoint PE shirt                         |                                                 | FirstPoint PE shirt                     |
|                         | FirstPoint PE shorts                        |                                                 | FirstPoint PE shorts                    |
|                         | White socks                                 |                                                 | White socks                             |
|                         | White or black trainers                     |                                                 | White or black trainers                 |
|                         | Swimming                                    |                                                 | Swimming                                |
| PE/ Swimming            |                                             |                                                 | Girls: house colour swimsuit and        |
|                         | silicon cap                                 |                                                 | silicon cap                             |
|                         |                                             |                                                 | Boys: house colour swimming trunks      |
|                         | trunks and silicon cap                      |                                                 | and silicon cap                         |
|                         |                                             |                                                 | All: goggles, towel and flip-flops or   |
|                         | sandals                                     |                                                 | sandals                                 |
|                         |                                             | No jewellery allowed in any lesson,             |                                         |
|                         | lesson, including piercings                 | including piercings                             | including piercings                     |