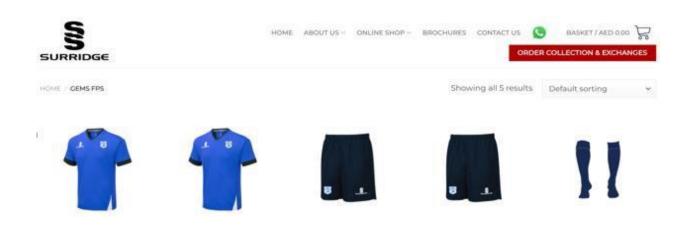

### **Competitive Sport Squad Kit**

Students that are successfully selected for a sport squad will have the opportunity to purchase the 'Squad Kit Bundle' from Surridge Sport.

A link will be shared with the appropriate Parents after the squad selection process has been completed. Please note that squad kits are only to be worn on P.E days.