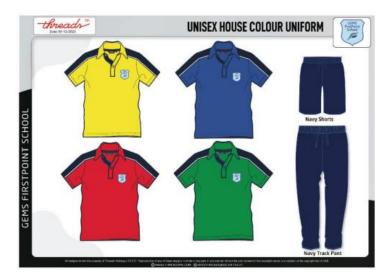

- Navy Polo Shirt with FPS logo (Boys and Girls)
- FPS Summer dress (Girls)
- Bucket hat is optional instead of the FPS cap

**Physical Education (P.E)** This is the P.E uniform for all Year Groups

House Events Uniform This uniform can be worn for house events