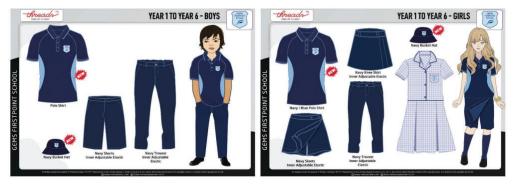

- Navy Polo Shirt with FPS logo (Boys and Girls)
- FPS Summer dress (Girls)
- Bucket hat is optional instead of the FPS cap

**Physical Education (P.E)** This is the P.E uniform for all Year Groups

House Events Uniform This uniform can be worn for house events