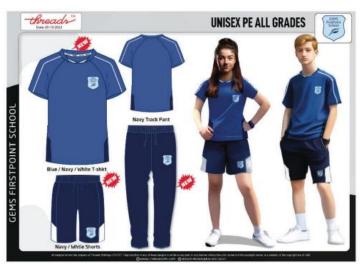

- Navy Polo Shirt with FPS logo (Boys and Girls)
- FPS Summer dress (Girls)
- Bucket hat is optional instead of the FPS cap

**Physical Education (P.E)** This is the P.E uniform for all Year Groups

House Events Uniform This uniform can be worn for house events